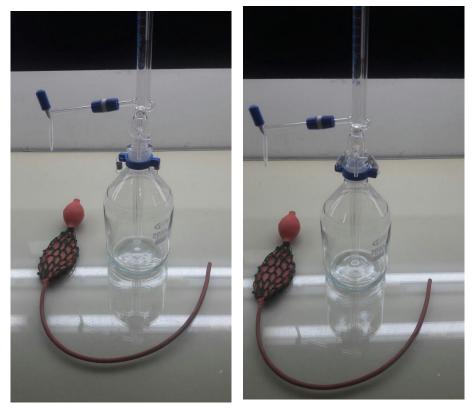

## AUTOMATIC BURRETE ASSEMBLY STEP BY STEP



BURETTE WITH DETACHABLE PTFE KEY ASSEMBLY INSTRUCTIONS:

## AUTOMATIC BURRETE ASSEMBLY STEP BY STEP



Assemble clamp on bottle neck, & place springs on possition



Adapter consist of center part/connector, piece of silicon sleeve, two outer caps/screw thread.



## AUTOMATIC BURRETE ASSEMBLY STEP BY STEP

Insert screw cap of adapter on both ends of tubes with threads on outer side, Put silicon sleeve on both ends of inclined tube of automatic burette.



Joint both tubes with center part of adapter. Tighten screw to avoid leakage.



Mount burette on bottle & connect rubber ballow & springs to burette hooks.