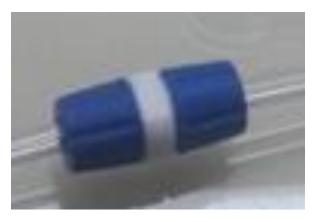

## AUTOMATIC BURRETE ASSEMBLY STEP BY STEP

Assemble clamp on bottle neck, & place springs on possition

Adapter consist of center part/connector, piece of silicon sleeve, two outer caps/screw thread.

## AUTOMATIC BURRETE ASSEMBLY STEP BY STEP

Insert screw cap of adapter on both ends of tubes with threads on outer side, Put silicon sleeve on both ends of inclined tube of automatic burette.

Joint both tubes with center part of adapter. Tighten screw to avoid leakage.