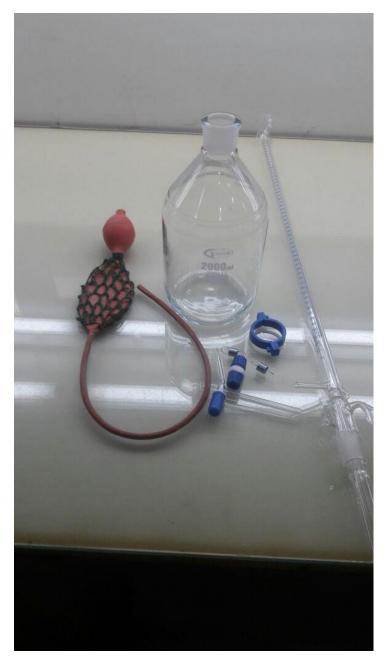

## AUTOMATIC BURRETE ASSEMBLY STEP BY STEP

BURETTE WITH DETACHABLE PTFE KEY ASSEMBLY INSTRUCTIONS:

## AUTOMATIC BURRETE ASSEMBLY STEP BY STEP

Assemble clamp on bottle neck, & place springs on possition

Adapter consist of center part/connector, piece of silicon sleeve, two outer caps/screw thread.

Mount burette on bottle & connect rubber ballow & springs to burette hooks.