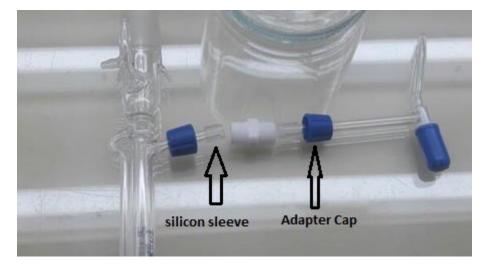

## AUTOMATIC BURRETE ASSEMBLY STEP BY STEP

Assemble clamp on bottle neck, & place springs on possition

Adapter consist of center part/connector, piece of silicon sleeve, two outer caps/screw thread.

## AUTOMATIC BURRETE ASSEMBLY STEP BY STEP

Insert screw cap of adapter on both ends of tubes with threads on outer side, Put silicon sleeve on both ends of inclined tube of automatic burette.

Joint both tubes with center part of adapter. Tighten screw to avoid leakage.