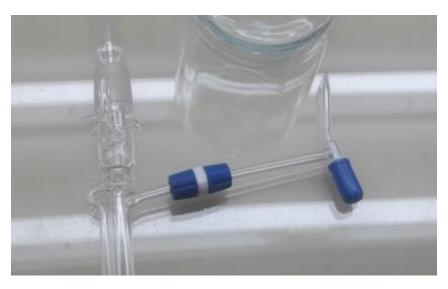

## AUTOMATIC BURRETE ASSEMBLY STEP BY STEP

Insert screw cap of adapter on both ends of tubes with threads on outer side, Put silicon sleeve on both ends of inclined tube of automatic burette.

Joint both tubes with center part of adapter. Tighten screw to avoid leakage.