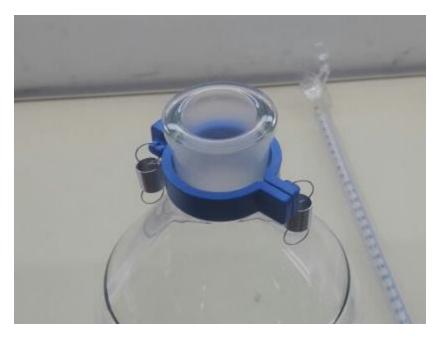

## AUTOMATIC BURRETE ASSEMBLY STEP BY STEP

Assemble clamp on bottle neck, & place springs on possition

Adapter consist of center part/connector, piece of silicon sleeve, two outer caps/screw thread.

Mount burette on bottle & connect rubber ballow & springs to burette hooks.